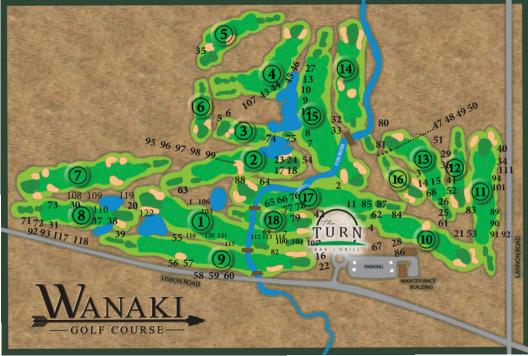

hy Grobe Eastern Redbud Species: Date: Fall 2022 In Memory of: Gail Strackbein 115. Donated by: Strackbein Family Species: Katsura Tree Fall 2022 Date: In Memory of: Harvey Strackbein 116. Donated by: Strackbein Family Species: Bloodgood London Plane Tree Fall 2022 Date: 117.-118. In Honor of: Past, Present and Future Members of Wanaki Senior Teetotalers Golf League Donated by: Wanaki Senior Teetotalers Golf League Species: White Pine Date: Fall 2022 119. In Memory of: Roy Ehnert Pat Ehnert and the Ehnert Donated by: Family Species: Marmo Maple Date: Fall 2022
- 120.-121. In Memory of: Friends of the JABO Donated by: Friends of the JABO Species: Tulip Tree Date: Fall 2022
- 122. In Memory of: Anastasia Matuszak Donated by: Matthew and Michael Matuszak Species: Marmo Maple Date: Fall 2022