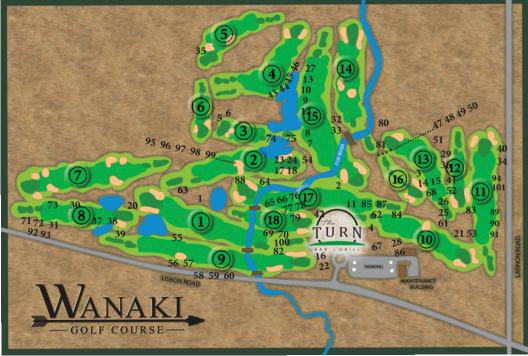

| WANAKI              |
|---------------------|
| —GOLF COURSE—       |
| Forest Contributors |

| WANAKI  GOLF COURSE  Forest Contributors |                                                  | 14.15.                                                                                                         | In Honor of:<br>Donated by:<br>Species:<br>Date: | Friends of JABO<br>Friends of JABO<br>Hybrid Swamp Bur Oak<br>Fall 2011 | 32.33.                                                                | In Honor of:<br>Donated by:<br>Species:<br>Date: | Friends of JABO<br>Friends of JABO<br>Black Hills Spruce<br>Fall 2014 | 54.                                                                                     | In Memory of:<br>Donated by:<br>Species:<br>Date: | Elaine Stumpf<br>Jeff Stumpf<br>River Birch<br>Spring 2017 |                                                                                     |
|------------------------------------------|--------------------------------------------------|----------------------------------------------------------------------------------------------------------------|--------------------------------------------------|-------------------------------------------------------------------------|-----------------------------------------------------------------------|--------------------------------------------------|-----------------------------------------------------------------------|-----------------------------------------------------------------------------------------|---------------------------------------------------|------------------------------------------------------------|-------------------------------------------------------------------------------------|
| 1.                                       | In Honor of:                                     | The Deceased Members of<br>the Waukesh County                                                                  | 16.                                              | In Honor of:<br>Donated by:<br>Species:                                 | Ben & Jan Dall<br>Friends of Wanaki<br>Flowering Crab                 | 34.                                              | In Honor of:<br>Donated by:<br>Species:                               | Leck Willis<br>Don Willis<br>Black Hills Spruce                                         | 55.                                               | Species:                                                   | Frank & Alaine Souk<br>Fall Fiesta Sugar Maple                                      |
|                                          | Donated by:  Species: Date:                      | Senior Golf Club<br>The Members of the<br>Waukesha County Senior<br>Golf Club<br>Flowering Crab<br>Spring 2003 | 17.18.                                           | Date: In Honor of: Donated by: Species: Date:                           | Spring 2012 Friends of JABO Friends of JABO River Birch Fall 2012     | 35.                                              | Date:<br>In Honor of:<br>Donated by:<br>Species:<br>Date:             | Fall 2014<br>Roy & Pat Ehnert<br>Ehnert Family<br>Prairie Restoration<br>Christmas 2014 | 5658.                                             | Date: In Honor of: Donated by: Species: Date:              | Fall 2017  Friends of JABO Friends of JABO Norway Spruce Fall 2017                  |
| 2.                                       | In Honor of:<br>Donated by:<br>Species:<br>Date: | Wilfred Audley<br>Wanaki Staff<br>White Ash<br>Spring 2004                                                     | 19.                                              | In Honor of:<br>Donated by:<br>Species:                                 | Timothy Oakes<br>Lannan & Rommich<br>Families<br>Swamp White Oak      | 36.                                              | In Honor of:<br>Donated by:<br>Species:<br>Date:                      | Wanaki Men's Club<br>Wanaki Men's Club<br>Swamp White Oak<br>Spring 2015                | 59.60.                                            | In Honor of:<br>Donated by:<br>Species:<br>Date:           | Friends of JABO<br>Hanson Soft Water<br>Norway Spruce<br>Fall 2017                  |
| 3.                                       | In Honor of:<br>Donated by:<br>Species:<br>Date: | Mike Kilpatrick<br>Marjorie Kilpatrick<br>Autumn Blaze Maple<br>Spring 2005                                    | 20.                                              | Date: In Honor of: Donated by: Species:                                 | Fall 2012  Maureen Vachuska Joe & Jeb Vachuska Swamp White Oak        | 37.                                              | In Memory of:<br>Donated by:<br>Species:<br>Date:                     | Bill Lansing<br>Friday Fanatics & Friends<br>Sugar Maple<br>Fall 2015                   | 61.                                               | In Honor of:<br>Donated by:<br>Species:<br>Date:           | Wanaki Men's Club<br>Wanaki Men's Club<br>Sycamore<br>Spring 2018                   |
| 4.                                       | In Honor of:                                     | Wanaki Ladies 18 Hole<br>League                                                                                | 21.                                              | Date:<br>In Honor of:                                                   | Spring 2013 Tom Fitzpatrick                                           | 38.39.                                           | In Honor of:<br>Donated by:<br>Species:                               | Friends of JABO<br>Friends of JABO<br>Sugar Maple                                       | 62.                                               | Donated by:                                                | Ron Wandrey<br>Friends of Brookfield<br>Central Golf                                |
|                                          | Donated by:<br>Species:<br>Date:                 | Wanaki Golf Women<br>Early Glow Buckeye<br>Summer 2021                                                         |                                                  | Donated by:<br>Species:<br>Date:                                        | "The Guys"<br>Swamp White Oak<br>Spring 2013                          | 40.                                              | Date: In Honor of:                                                    | Fall 2015<br>Coach Pete Berry                                                           | 63.                                               | Species:<br>Date:                                          | Fall Fiesta Maple Spring 2018  Mark Goldyn,                                         |
| 5.6.                                     | In Honor of:<br>Donated by:<br>Species:<br>Date: | Friends of JABO<br>Friends of JABO<br>Fall Fiesta Maple<br>Fall 2008                                           | 22.                                              | In Honor of:<br>Donated by:<br>Species:<br>Date:                        | Carol Kroneberg<br>Friends of Wanaki<br>Flowering Crab<br>Summer 2013 | 40.                                              | Donated by:<br>Species:<br>Date:                                      | Racine Case Girls Golf<br>Black Hills Spruce<br>Fall 2015                               | 03.                                               | Donated by:  Species:                                      | Jim Perez,<br>Lou Schneckloth, &<br>Daniel Withey<br>Norway Spruce                  |
| 7.                                       | In Honor of:<br>Donated by:<br>Species:          | Dean Skenandore<br>Mike Skenandore<br>Sycamore                                                                 | 23.24.                                           | In Honor of:<br>Donated by:<br>Species:                                 | Friends of JABO<br>Friends of JABO<br>River Birch                     | 41.                                              | In Honor of:<br>Donated by:<br>Species:<br>Date:                      | Wanaki Men's Club<br>Wanaki Men's Club<br>Swamp White Oak<br>Spring 2016                | 6466.                                             | Date: In Honor of: Donated by:                             | Fall 2018 Friends of JABO Friends of JABO                                           |
| 8.                                       | Date: In Honor of:                               | Spring 2010<br>Robert Beck                                                                                     | 25.26.                                           | Date:                                                                   | Fall 2013<br>Friends of JABO                                          | 42.                                              |                                                                       | Bill "Stoney" Nettesheim<br>Friends of Wanaki                                           |                                                   | Species:<br>Date:                                          | London Bloodgood Plane<br>Fall 2018                                                 |
|                                          | Donated by:<br>Species:<br>Date:                 | Mike Skenandore<br>Flowering Crab<br>Spring 2010                                                               | -                                                | Donated by:<br>Species:<br>Date:                                        | Friends of JABO<br>Swamp White Oak<br>Fall 2013                       | 10, 16                                           | Species:<br>Date:<br>In Memory of:                                    | Sugar Maple<br>Spring 2016                                                              | 67.                                               | In Honor of:<br>Donated by:<br>Species:<br>Date:           | Frank Mulac<br>Friends of Wanaki<br>Autum Blaze Pear<br>Fall 2018                   |
| 9.                                       | In Honor of:<br>Donated by:<br>Species:<br>Date: | Gene Nelson<br>Whitman Middle School<br>River Birch<br>Spring 2010                                             | 27.                                              | In Memory of:<br>Donated by:<br>Species:<br>Date:                       | John Myatt<br>Deb Myatt<br>River Birch<br>Fall 2013                   |                                                  | Donated by:<br>Species:<br>Date:                                      | Stoll Family<br>River Birch<br>Fall 2016                                                | 68.                                               | In Honor of:<br>Donated by:<br>Species:                    | Wanaki Men's Club<br>Wanaki Men's Club<br>Bur Oak                                   |
| 10.                                      | In Honor of:<br>Donated by:                      | Robert "Bob" Bathey<br>Jerry Fischer &<br>Roger Schumacaer                                                     | 28.                                              | In Honor of:                                                            | Wanaki Men's Club<br>Deceased Members<br>1970-2007                    | 4750.                                            | In Honor of:<br>Donated by:<br>Species:<br>Date:                      | Friends of JABO<br>Friends of JABO<br>River Birch<br>Fall 2010                          | 69.70.                                            | Date: In Memory of: Donated by:                            | Spring 2019  Jess Hoffman The Wacki Women of                                        |
|                                          | Species:<br>Date:                                | River Birch<br>Spring 2010                                                                                     |                                                  | Donated by:<br>Species:<br>Date:                                        | Wanaki Men's Club<br>White Cherry<br>Spring 2008                      | 51.                                              | In Memory of:<br>Donated by:                                          |                                                                                         |                                                   | Species:<br>Date:                                          | Wanaki<br>Ann Magnolia<br>Spring 2019                                               |
| 11.                                      | Species:                                         | Twila Mathison<br>Friends of Twila Mathison<br>Flowering Crab                                                  | 29.                                              |                                                                         | Wanaki Men's Club<br>Deceased Members                                 |                                                  | Species:<br>Date:                                                     | Bur Oak<br>Spring 2017                                                                  | 71.                                               | In Memory of:<br>Donated by:                               | Bernice May<br>Marilyn Harris                                                       |
| 12.13.                                   | Date: In Honor of: Donated by:                   | Spring 2010 Friends of JABO Friends of JABO                                                                    |                                                  | Donated by:<br>Species:<br>Date:                                        | 2008-2013<br>Wanaki Men's Club<br>Swamp White Oak<br>Spring 2014      | 52.                                              | In Honor of:<br>Donated by:<br>Species:<br>Date:                      | Wanaki Men's Club<br>Wanaki Men's Club<br>Bur Oak<br>Spring 2017                        | 72.                                               | Species:<br>Date:                                          | White Pine<br>Spring 2019<br>Current & Former                                       |
|                                          | Species:<br>Date:                                | River Birch<br>Fall 2010                                                                                       | 30.31.                                           | In Memory of:                                                           |                                                                       | 53.                                              | In Memory of:<br>Donated by:<br>Species:                              | 1 0 1                                                                                   | /=-                                               | Donated by:                                                | Members of Wanaki<br>Teatotalers<br>Wanaki Teatotalers Senior<br>9 Hole Golf League |
|                                          |                                                  |                                                                                                                |                                                  | Species:<br>Date:                                                       | Fall 2014                                                             |                                                  | Date:                                                                 | Spring 2017                                                                             |                                                   | Species:<br>Date:                                          | White Pine<br>Spring 2019                                                           |

| 73.    | In Memory of:<br>Donated by:<br>Species:<br>Date: | Jim Ellief<br>V.A. Tuesday Night<br>Golf League<br>Fall Fiesta Maple<br>Spring 2019                | 89.    | In Memory of:<br>Donated by:<br>Species:<br>Date: | Daniel Beatovic<br>Dwight Beatovic<br>Autumn Radiance Red<br>Maple<br>Summer 2021                                                          |  |
|--------|---------------------------------------------------|----------------------------------------------------------------------------------------------------|--------|---------------------------------------------------|--------------------------------------------------------------------------------------------------------------------------------------------|--|
| 74-    | In Memory of:<br>Donated by:<br>Species:<br>Date: | Bob Johnston<br>Friends of Wanaki<br>Sugar Fiesta Maple<br>Fall 2020                               | 90.    | In Memory of:<br>Donated by:<br>Species:<br>Date: | Lucille Beatovic<br>Dwight Beatovic<br>Sienna Glen Maple<br>Summer 2021                                                                    |  |
| 75.    | In Honor of:  Donated by: Species: Date:          | Dale Constantino,<br>Tom Pucek & Rich Herz<br>Friends of Wanaki<br>Sugar Fiesta Maple<br>Fall 2020 | 91.    | In Honor of:<br>Donated by:<br>Species:<br>Date:  | Dwight Beatovic<br>Beatovic Family<br>Redpointe Red Maple<br>Fall 2021                                                                     |  |
| 76-79. | In Honor of:<br>Donated by:<br>Species:<br>Date:  | Friends of the JABO<br>Friends of the JABO<br>River Birch<br>Spring 2021                           | 92-93. | In Honor of:  Donated by:                         | Past, present and future<br>membe4rs of Wanaki<br>Senior Teetotalers Golf<br>League<br>Wanaki Senior Teetotalers<br>Golf League            |  |
| 80.    | In Memory of:<br>Donated by:<br>Species:          | Bob Larkin<br>Lani & Gary Becker<br>Early Glow Buckeye                                             |        | Species:<br>Date:                                 | Eastern White Pine<br>Fall 2021                                                                                                            |  |
| 81.    | Date: In Honor of: Donated by: Species:           | Spring 2021  Jim Ehnert Gary & Lani Becker Early Glow Buckeye                                      | 94.    | Species:<br>Date:                                 | Kevin Moore Jon and Debbie Moore Celebration Maple Fall 2021 Leon & Anita Storm The Storm Family Group Shawnee Brave Baldcypress Fall 2021 |  |
| 82.    | Date: In Honor of: Donated by: Species:           | Spring 2021  Bill "Bud" Vogt Friends of Bill Vogt Tamarack                                         | 95.    |                                                   |                                                                                                                                            |  |
| 83.    | Date: In Honor of: Donated by: Species: Date:     | Spring 2021  Wanaki Mens Club Wanaki Mens Club Tamarack Spring 2021                                | 96.    | In Memory of:<br>Donated by:<br>Species:<br>Date: | Jack A. Schaefer<br>The Storm Family Group<br>Shawnee Brave<br>Baldcypress<br>Fall 2021                                                    |  |
| 84.    | In Memory of:<br>Donated by:<br>Species:<br>Date: | Bill Vogt<br>Friends of Wanaki<br>Crimson Maple<br>Spring 2021                                     | 97-99. | In Honor of:<br>Donated by:<br>Species:<br>Date:  | Friends of The JABO<br>Friends of The JABO<br>Shawnee Brave<br>Baldcypress<br>Fall 2021                                                    |  |
| 85.    | In Memory of:<br>Donated by:<br>Species:<br>Date: | Chuck Hlava The Hlava Famimly Red Oak Spring 2021                                                  |        | In Honor of:  Donated by: Species:                | Members of the Western<br>Acres Garden Club<br>Jim and Lynne Ehnert<br>Early Glow Buckeye                                                  |  |
| 86.    | In Memory of:<br>Donated by:<br>Species:<br>Date: | Dave Johnson Sr. &<br>Dave Johnson Jr.<br>The Johnson Family<br>Crimson Maple<br>Spring 2021       | 101.   | Date:                                             | Fall 2021<br>Sandra Scrobel Young<br>Friends and Family of<br>Sandy                                                                        |  |
| 87.    | In Honor of:<br>Donated by:<br>Species:<br>Date:  | The Wanaki Faithful<br>Save Wanaki<br>Red Oak<br>Spring 2021                                       |        |                                                   | Armstrong Maple<br>Fall 2021                                                                                                               |  |
| 88.    | In Memory of:<br>Donated by:<br>Species:<br>Date: | Brian Putz<br>Jim and Sheila Putz<br>River Birch<br>Summer 2021                                    |        |                                                   |                                                                                                                                            |  |